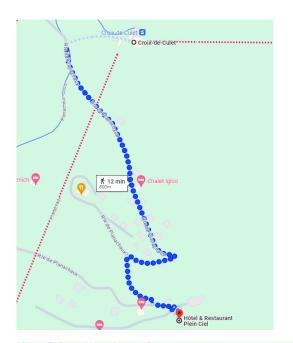

#### **BY TRAIN**

Arrival at Champéry train station, then on the same platform, after purchasing a ticket according to your needs, take the cable car (8:45 am - 4:45 pm).

Arrival at the top at La Croix de Culet, follow the pedestrian map