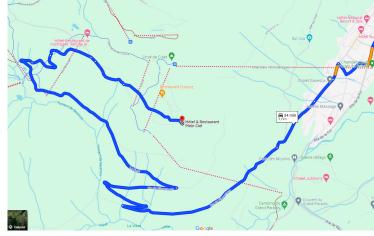

### BY CAR TO THE HOTEL FROM CHAMPÉRY...

To arrive at the hotel without detours or on a road closed to vehicles, you first need to input «Champéry» as your destination in your GPS. Once you reach the destination, input the new destination:

Route de Planachaux 130, 1874 Champéry and/or Hôtel Plein Ciel.